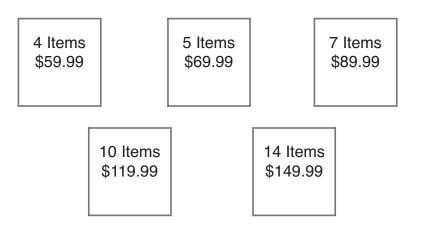

## **KNIVES AND SCISSORS**

\*\*PRICING INCLUDES SHIPPING\*\*

PRICING AVAILABLE FOR SELECT INDIVIDUAL ITEMS Shipping cost is NOT reflected in the price for individual items

| ITEM                              | PRICE (EACH) |
|-----------------------------------|--------------|
| BARBER & DOG<br>GROOMING SCISSORS | \$20.00      |
| THINNING SHEAR                    | \$20.00      |
| BEAUTICIAN SHEAR                  | \$35.00      |